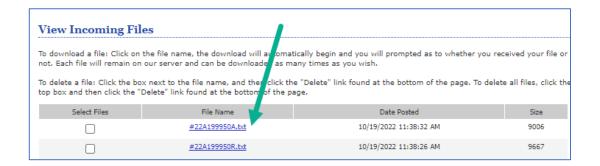

| Posit | ion      | Length | Usage | Field name                       | Error Processing                                                                                                                                                                                                                                                                                                                                                                                                                                                                                                                                               |
|-------|----------|--------|-------|----------------------------------|----------------------------------------------------------------------------------------------------------------------------------------------------------------------------------------------------------------------------------------------------------------------------------------------------------------------------------------------------------------------------------------------------------------------------------------------------------------------------------------------------------------------------------------------------------------|
| From  | То       |        |       |                                  |                                                                                                                                                                                                                                                                                                                                                                                                                                                                                                                                                                |
|       |          |        |       |                                  | 'Description for MH ICD Code 3 is missing/invalid'  If MH ICD Code 3, Description for MH ICD Code 3 and MH Diagnostic Category 3 are not a valid combination, assign error code 290 'MH ICD Code 3 is invalid for category/description indicated'                                                                                                                                                                                                                                                                                                              |
| 990   | 997      | 8      | С     | MH Diagnostic<br>Category 4      | See Appendix A for valid MH Diagnosis Categories  Required if MH ICD Code 4 or Description for MH ICD Code 4 is submitted  If this field is required and is spaces or not a valid value – assign error code 264 "MH Diagnostic Category 4 is missing/invalid"  If MH ICD Code 4, Description for MH ICD Code 4 and MH Diagnostic Category 4 are not a valid combination, assign error code 291 'MH ICD Code 4 is invalid for category/description indicated'                                                                                                   |
| 998   | 100 5    | 8      | С     | MH ICD Code 4                    | Required if MH Diagnostic Category 4 or Description for MH ICD Code 4 is submitted.  Valid MH ICD code – Decimal should be submitted. Example: F25.0 would be submitted as F25.0  See Appendix A for valid DSM-5 / ICD-10 MH ICD Codes  If this field is required and is spaces or not a valid value – assign error code 265 "MH ICD Code 4 is missing/invalid"  If MH ICD Code 4, Description for MH ICD Code 4 and MH Diagnostic Category 4 are not a valid combination, assign error code 291 'MH ICD Code 4 is invalid for category/description indicated' |
| 1006  | 101<br>3 | 8      | С     | Description for MH ICD<br>Code 4 | See Appendix A for valid Descriptions for MH ICD Codes  Required if MH Diagnostic Category 4 or MH ICD Code 4 is submitted  If this field is required and is blank or is not a valid value – assign error code 299 'Description for MH ICD Code 4 is missing/invalid'                                                                                                                                                                                                                                                                                          |