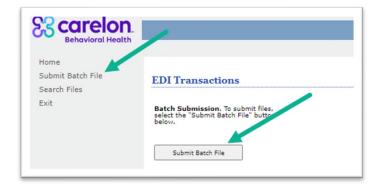

for registration start date | If consumer was updated with Juvenile Justice but the provider also requested another special program                                           | If the provider did not request Juvenile Justice                  |

If the requested program was not loaded due to the consumer is already in the Collaborative processing system then the record will appear on the accepted file with the comment 'Consumer already registered for the requested program'.

## SUBMITTING A BATCH REGISTRATION FILE

Upload the batch registration file using the ProviderConnect application

A. Log into ProviderConnect and click the 'EDI Homepage' option on the left hand side of the page



B. Click 'Submit Batch File' button on the main page or click the matching link in the lefthand column.



C. Select the 'BATCHREG' form type and click 'Next'



## D. Click 'Next'



#### D. Click "Choose File" and attach the file. Once attached click 'Submit'



E. The below message will display indicating that the file was submitted successfully and that the email recipient attached to the account will receive an email with the file submission number.



An email will be auto-generated once the file has been submitted. Example email below. Please note the submission number that has been assigned to the batch registration as this submission number will be used on the response files.

----Original Message-----

From: Informatica\_COMPC\_PRD@carelon.com

Sent: Friday, August 29, 2024 12:35 PM

To: Provider, Illinois

Subject: EDI Submission Number

Your EDI File was successfully received from