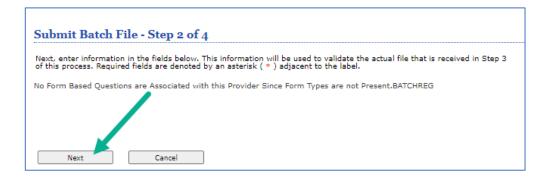

ut the provider also requested another special program                                           | If the provider did not request Juvenile Justice                  |

If the requested program was not loaded due to the consumer is already in the Collaborative processing system then the record will appear on the accepted file with the comment 'Consumer already registered for the requested program'.

## SUBMITTING A BATCH REGISTRATION FILE

Upload the batch registration file using the ProviderConnect application

A. Log into ProviderConnect and click the 'EDI Homepage' option on the left hand side of the page



B. Click 'Submit Batch File' button on the main page or click the matching link in the lefthand column.



C. Select the 'BATCHREG' form type and click 'Next'



## D. Click 'Next'



#### D. Click "Choose File" and attach the file. Once attached click 'Submit'



E. The below message will display indicating that the file was submitted successfully and that the email recipient attached to the account will receive an email with the file submission number.



An email will be auto-generated once the file has been submitted. Example email below. Please note the submission number that has been assigned to the batch registration as this submission number will be used on the response files.

----Original Message-----

From: Informatica\_COMPC\_PRD@carelon.com

Sent: Friday, August 29, 2024 12:35 PM

To: Provider, Illinois

Subject: EDI Submission Number

Your EDI File was successfully received from submitter 123456. The Submission ID is: 0088296061

## **FILE ERRORS**

Ther