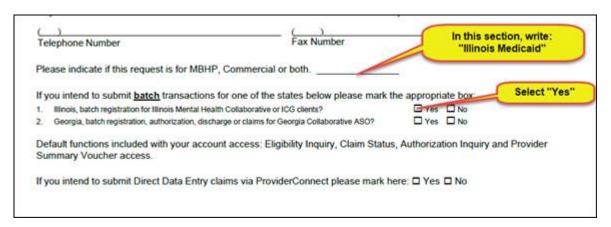

#### **TELECOMMUNICATIONS SPECIFICATIONS**

Providers wishing to submit electronic registration data to the Illinois Mental Health Collaborative must obtain a Submitter ID/Password. If you do not have a Submitter ID you may obtain one by completing the Account Request form linked here. Follow the screenshot below for timely processing.

https://www.carelonbehavioralhealth.com/content/dam/digital/carelon/cbhassets/documents/global/online-services-account-request-form.pdf

If you have any questions please contact The Illinois Mental Health Collaborative EDI help desk.