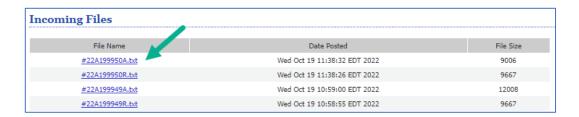

| Posit | ion      | Length | Usage | Field name                       | Error Processing                                                                                                                                                                                                                                                                                                                                                                                                                                                                                                                                               |
|-------|----------|--------|-------|----------------------------------|----------------------------------------------------------------------------------------------------------------------------------------------------------------------------------------------------------------------------------------------------------------------------------------------------------------------------------------------------------------------------------------------------------------------------------------------------------------------------------------------------------------------------------------------------------------|
| From  | То       |        |       |                                  |                                                                                                                                                                                                                                                                                                                                                                                                                                                                                                                                                                |
|       |          |        |       |                                  | 'Description for MH ICD Code 3 is missing/invalid'  If MH ICD Code 3, Description for MH ICD Code 3 and MH Diagnostic Category 3 are not a valid combination, assign error code 290 'MH ICD Code 3 is invalid for category/description indicated'                                                                                                                                                                                                                                                                                                              |
| 990   | 997      | 8      | С     | MH Diagnostic<br>Category 4      | See Appendix A for valid MH Diagnosis Categories  Required if MH ICD Code 4 or Description for MH ICD Code 4 is submitted  If this field is required and is spaces or not a valid value – assign error code 264 "MH Diagnostic Category 4 is missing/invalid"  If MH ICD Code 4, Description for MH ICD Code 4 and MH Diagnostic Category 4 are not a valid combination, assign error code 291 'MH ICD Code 4 is invalid for category/description indicated'                                                                                                   |
| 998   | 100 5    | 8      | С     | MH ICD Code 4                    | Required if MH Diagnostic Category 4 or Description for MH ICD Code 4 is submitted.  Valid MH ICD code – Decimal should be submitted. Example: F25.0 would be submitted as F25.0  See Appendix A for valid DSM-5 / ICD-10 MH ICD Codes  If this field is required and is spaces or not a valid value – assign error code 265 "MH ICD Code 4 is missing/invalid"  If MH ICD Code 4, Description for MH ICD Code 4 and MH Diagnostic Category 4 are not a valid combination, assign error code 291 'MH ICD Code 4 is invalid for category/description indicated' |
| 1006  | 101<br>3 | 8      | С     | Description for MH ICD<br>Code 4 | See Appendix A for valid Descriptions for MH ICD Codes  Required if MH Diagnostic Category 4 or MH ICD Code 4 is submitted  If this field is required and is blank or is not a valid value – assign error code 299 'Description for MH ICD Code 4 is missing/invalid'                                                                                                                                                                                                                                                                                          |