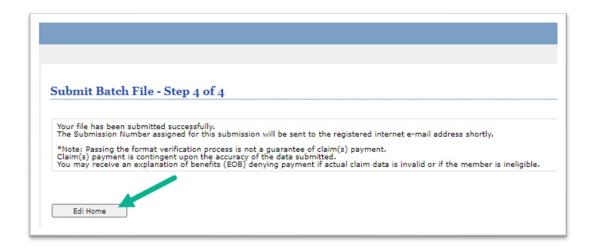

| Posit | ion | Length | Usage | Field name            | Error Processing                                                                                                                                                                                                                    |
|-------|-----|--------|-------|-----------------------|-------------------------------------------------------------------------------------------------------------------------------------------------------------------------------------------------------------------------------------|
| From  | То  |        |       |                       |                                                                                                                                                                                                                                     |
|       |     |        |       |                       | This is required for indicator of 'C' and 'R'. Can be sent on 'D' but will be not be used in processing.                                                                                                                            |
|       |     |        |       |                       | When field is required and is spaces or is not a valid value – assign error code 197 with message 'Money follows the Person is missing/invalid'                                                                                     |
| 872   | 872 | 1      | 0     | Indicator             | Indicates the consumer is being registered for the Community Health and Prevention Program                                                                                                                                          |
|       |     |        |       |                       | This is required for indicator of 'C' and 'R'. Can be sent on 'D' but will be not be used in processing.                                                                                                                            |
|       |     |        |       |                       | Valid Values: 1 = Yes (This option is no longer valid.) 0 = No (Use this value in all submissions.)                                                                                                                                 |
|       |     |        |       |                       | If field is spaces or not a valid value – assign error code 205 with message 'Special Program Enrollment Community Health and Prevention Program Indicator is missing/invalid'                                                      |
| 873   | 880 | 8      | С     | CHP Begin Date        | This field should only include spaces as the CHP Indicator field (above) should only be answered with '0' to indicate 'No.'                                                                                                         |
| 881   | 888 | 8      | С     | CHP End Date          | This field should only include spaces as the CHP Indicator field (above) should only be answered with '0' to indicate 'No.'                                                                                                         |
|       |     |        |       |                       | If Special Program Enrollment Community Health and Prevention Indicator is '0' and this field is not spaces – assign error code 185 with message 'Special Program End Date cannot be entered when Special Program is not selected'. |
| 889   | 889 | 1      | R     | Functional Scale Used | The functional scale used.  Required on Indicator of R and C.                                                                                                                                                                       |
|       |     |        |       |                       | Valid Values:<br>C -CGAS<br>G -GAF                                                                                                                                                                                                  |
|       |     |        |       |                       | When field is required and is spaces or is not a valid value – assign error code 087 with message 'Functional Scale Used is missing/invalid'                                                                                        |
|       |     |        |       |                       | If C (CGAS) and the consumer is 18 or older                                                                                                                                                                                         |

| Posit | ion | Length | Usage | Field name                       | Error Processing                                                                                                                                                                                                                                                                                                                           |
|-------|-----|--------|-------|----------------------------------|--------------------------------------------------------------------------------------------------------------------------------------------------------------------------------------------------------------------------------------------------------------------------------------------------------------------------------------------|
| From  | То  |        |       |                                  |                                                                                                                                                                                                                                                                                                                                            |
|       |     |        |       |                                  | on registration start date – assign error code 208 with message 'Consumer is 18 or older need to submit GAF score'                                                                                                                                                                                                                         |
|       |     |        |       |                                  | If G (GAF) and the consumer is under 18 on<br>the registration start date – assign error code<br>209 – Consumer under 18 need to submit<br>CGAS score'                                                                                                                                                                                     |
|       |     |        |       |                                  | Note: Scale selection will prescribe which consumer functioning information has been reported. If Children's Global Assessment Scale (CGAS) scale is used, the Child & Adolescent consumer functioning fields are populated; if Global Assessment of Functioning (GAF) scale is used, the Adult consumer functioning fields are populated. |
| 890   | 892 | 3      | R     | GAF/CGAS Score                   | Current functioning scale score as assessed in the registration process.                                                                                                                                                                                                                                                                   |
|       |     |        |       |                                  | Valid Values:<br>For CGAS: 001 – 100<br>For GAF – 000 – 100                                                                                                                                                                                                                                                                                |
|       |     |        |       |                                  | When field is required and is spaces or is not a valid value – assign error code 088 with message 'GAF/CGAS Score is missing/invalid'                                                                                                                                                                                                      |
| 893   | 893 | 1      | С     | Functional Scale Used at Closing | If MH closing date not spaces this is required. Spaces if not reported                                                                                                                                                                                                                                                                     |
|       |     |        |       |                                  | Valid Values:<br>C –CGAS<br>G -GAF                                                                                                                                                                                                                                                                                                         |
|       |     |        |       |                                  | If MH Closing Date is not spaces and this field is spaces or not valid value – assign error code 132 with message 'Functional Scale Used at Closing is missing/invalid'                                                                                                                                                                    |
|       |     |        |       |                                  | If C (CGAS) and the consumer is 18 or older on registration start date – assign error code 208 with message 'Consumer is 18 or older need to submit GAF score'                                                                                                                                                                             |
|       |     |        |       |                                  | If G (GAF) and the consumer is under 18 on<br>the registration start date – assign error code<br>209 – Consumer under 18 need to submit<br>CGAS score'                                                                                                                                                                                     |
|       |     |        |       | 52                               | When the indicator is a C (Close) the registration start date that is used to calculate the age of the consumer is the registration start date of the registration you are closing not the                                                                                                                                                 |