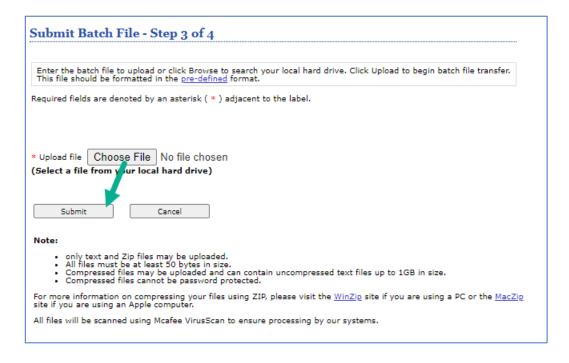

| Posit | ion | Length | Usage | Field name            | Error Processing                                                                                                                                                                                                                    |
|-------|-----|--------|-------|-----------------------|-------------------------------------------------------------------------------------------------------------------------------------------------------------------------------------------------------------------------------------|
| From  | То  |        |       |                       |                                                                                                                                                                                                                                     |
|       |     |        |       |                       | This is required for indicator of 'C' and 'R'. Can be sent on 'D' but will be not be used in processing.                                                                                                                            |
|       |     |        |       |                       | When field is required and is spaces or is not a valid value – assign error code 197 with message 'Money follows the Person is missing/invalid'                                                                                     |
| 872   | 872 | 1      | 0     | Indicator             | Indicates the consumer is being registered for the Community Health and Prevention Program                                                                                                                                          |
|       |     |        |       |                       | This is required for indicator of 'C' and 'R'. Can be sent on 'D' but will be not be used in processing.                                                                                                                            |
|       |     |        |       |                       | Valid Values: 1 = Yes (This option is no longer valid.) 0 = No (Use this value in all submissions.)                                                                                                                                 |
|       |     |        |       |                       | If field is spaces or not a valid value – assign error code 205 with message 'Special Program Enrollment Community Health and Prevention Program Indicator is missing/invalid'                                                      |
| 873   | 880 | 8      | С     | CHP Begin Date        | This field should only include spaces as the CHP Indicator field (above) should only be answered with '0' to indicate 'No.'                                                                                                         |
| 881   | 888 | 8      | С     | CHP End Date          | This field should only include spaces as the CHP Indicator field (above) should only be answered with '0' to indicate 'No.'                                                                                                         |
|       |     |        |       |                       | If Special Program Enrollment Community Health and Prevention Indicator is '0' and this field is not spaces – assign error code 185 with message 'Special Program End Date cannot be entered when Special Program is not selected'. |
| 889   | 889 | 1      | R     | Functional Scale Used | The functional scale used.  Required on Indicator of R and C.                                                                                                                                                                       |
|       |     |        |       |                       | Valid Values:<br>C -CGAS<br>G -GAF                                                                                                                                                                                                  |
|       |     |        |       |                       | When field is required and is spaces or is not a valid value – assign error code 087 with message 'Functional Scale Used is missing/invalid'                                                                                        |
|       |     |        |       |                       | If C (CGAS) and the consumer is 18 or older                                                                                                                                                                                         |

| Posit | ion | Length | Usage | Field name                       | Error Processing                                                                                                                                                                                                                                                                                                                           |
|-------|-----|--------|-------|----------------------------------|--------------------------------------------------------------------------------------------------------------------------------------------------------------------------------------------------------------------------------------------------------------------------------------------------------------------------------------------|
| From  | То  |        |       |                                  |                                                                                                                                                                                                                                                                                                                                            |
|       |     |        |       |                                  | on registration start date – assign error code 208 with message 'Consumer is 18 or older need to submit GAF score'                                                                                                                                                                                                                         |
|       |     |        |       |                                  | If G (GAF) and the consumer is under 18 on<br>the registration start date – assign error code<br>209 – Consumer under 18 need to submit<br>CGAS score'                                                                                                                                                                                     |
|       |     |        |       |                                  | Note: Scale selection will prescribe which consumer functioning information has been reported. If Children's Global Assessment Scale (CGAS) scale is used, the Child & Adolescent consumer functioning fields are populated; if Global Assessment of Functioning (GAF) scale is used, the Adult consumer functioning fields are populated. |
| 890   | 892 | 3      | R     | GAF/CGAS Score                   | Current functioning scale score as assessed in the registration process.                                                                                                                                                                                                                                                                   |
|       |     |        |       |                                  | Valid Values:<br>For CGAS: 001 – 100<br>For GAF – 000 – 100                                                                                                                                                                                                                                                                                |
|       |     |        |       |                                  | When field is required and is spaces or is not a valid value – assign error code 088 with message 'GAF/CGAS Score is missing/invalid'                                                                                                                                                                                                      |
| 893   | 893 | 1      | С     | Functional Scale Used at Closing | If MH closing date not spaces this is required. Spaces if not reported                                                                                                                                                                                                                                                                     |
|       |     |        |       |                                  | Valid Values:<br>C –CGAS<br>G -GAF                                                                                                                                                                                                                                                                                                         |
|       |     |        |       |                                  | If MH Closing Date is not spaces and this field is spaces or not valid value – assign error code 132 with message 'Functional Scale Used at Closing is missing/invalid'                                                                                                                                                                    |
|       |     |        |       |                                  | If C (CGAS) and the consumer is 18 or older on registration start date – assign error code 208 with message 'Consumer is 18 or older need to submit GAF score'                                                                                                                                                                             |
|       |     |        |       |                                  | If G (GAF) and the consumer is under 18 on<br>the registration start date – assign error code<br>209 – Consumer under 18 need to submit<br>CGAS score'                                                                                                                                                                                     |
|       |     |        |       | 52                               | When the indicator is a C (Close) the registration start date that is used to calculate the age of the consumer is the registration start date of the registration you are closing not the                                                                                                                                                 |