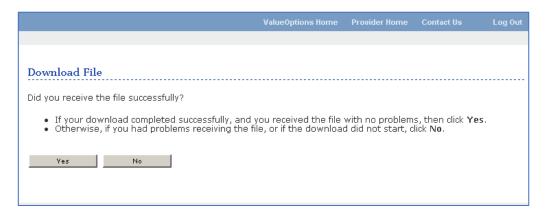

#### **TELECOMMUNICATIONS SPECIFICATIONS**

Providers wishing to submit electronic registration data to the Illinois Mental Health Collaborative must obtain a Submitter ID/Password. If you do not have a Submitter ID you may obtain one by completing the Account Request form linked here. Follow the screenshot below for timely processing.