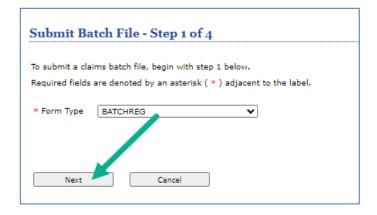

ith Juvenile Justice but the provider also requested another special program                                           | If the provider did not request Juvenile Justice                  |

If the requested program was not loaded due to the consumer is already in the Collaborative processing system then the record will appear on the accepted file with the comment 'Consumer already registered for the requested program'.

## SUBMITTING A BATCH REGISTRATION FILE

Upload the batch registration file using the ProviderConnect application

A. Log into ProviderConnect and click the 'EDI Homepage' option on the left hand side of the page



B. Click 'Submit Batch File' button on the main page or click the matching link in the lefthand column.



C. Select the 'BATCHREG' form type and click 'Next'



## D. Click 'Next'



#### D. Click "Choose File" and attach the file. Once attached click 'Submit'



E. The below message will display indicating that the file was submitted successfully and that the email recipient attached to the account will receive an email with the file submission number.



An email will be auto-generated once the file has been submitted. Example email below. Please note the submission number that has been assigned to the batch registration as this submission number will be used on the response files.

----Original Message-----

From: Informatica\_COMPC\_PRD@carelon.com

Sent: Friday, August 29, 2024 12:35 PM

To: Provider, Illinois

Subject: EDI Submission Number

Your EDI File was successfully received from submitter 123456. The Submission ID is: 0088296061

##